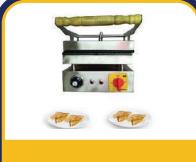

11. Sandwich Griller

12. Deep Fat Fryer

14. Sweet Corn Counter

15. Four Door Verical Fridge

16. Two Door Vertical Refrigerator

17. Pizza Make Liner Refrigerator

18. Sandwich Make Liner Refrigerator

19. Under Counter Refrigerator