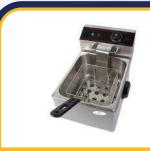

11. Sandwich Griller

12. Deep Fat Fryer

14. Sweet Corn Counter

15. Four Door Verical Fridge

16. Two Door Vertical Refrigerator

17. Pizza Make Liner Refrigerator

18. Sandwich Make Liner Refrigerator

19. Under Counter Refrigerator