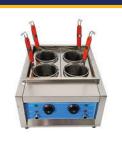

28. Noodle Boiler

29. Chinese Cooking Range

30. Commercial SS Table

31. SS Hood Commercial

32. Popcorn Scoop

33. Platform Trolley

34. Water Cooler

35. Service Tolley