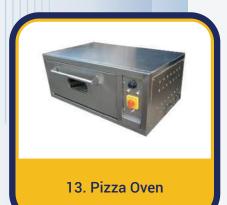

### REPAIRS AND MAINTENANCE

- 1. Cold display unit
- 2. Hot display unit
- 3. Under counter refrigerator
- 4. Pizza make liner refigerator
- 5. Four door & two door vertical refigerator
- 6. All types of deep friger
- 7. All types of air conditioner
- 8. Ice cube machine
- 9. Water cooler machine
- 10. Pizza oven
- 11. Deep fat fryer
- 12. Sandwich griller
- 13. Popcorn warmer
- 14. Nachos warmer
- 15. All types of walking cooler
- 16. All types of stainless steel fabrication works
- 17. All types of kitchen equipments
- 18. All types of micro oven
- 19. All types of induction cooktop
- 20. All types of glass work like curve glass, tuff glass, back paint, glass, glass film work.